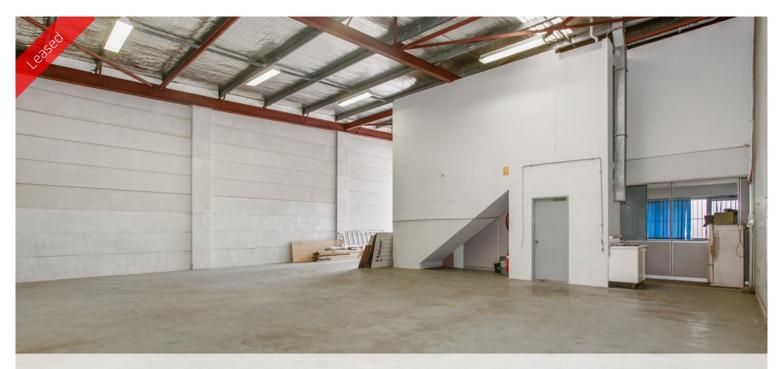

# Warehouse with an Abundance of Natural Light

Warehouse/Office = 188sqm with ground floor offices.

This is an excellent and versatlie warehouse with 5 metre high clear-span and has excellent access. Both the warehouse and office have loads of natural light this is a quiet block that presents very well. Definitely well worth a look!

Features:

- High bay warehouse with 5 metre clearance
- Container access with full height roller shutter door
- First floor partitioned offices
- Air Conditioned & carpeted office areas
- Self-contained with amenities
- 3 Parking spaces