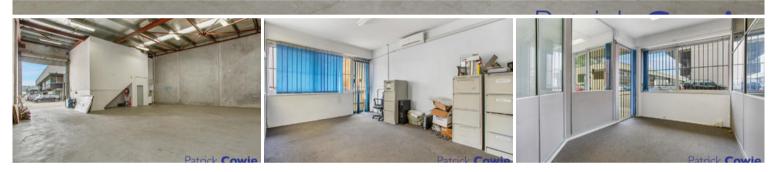

# Warehouse with an Abundance of Natural Light

Warehouse/Office = 188sqm with ground floor offices.

This is an excellent and versatlie warehouse with 5 metre high clear-span and has excellent access. Both the warehouse and office have loads of natural light this is a quiet block that presents very well. Definitely well worth a look!

Features:

- High bay warehouse with 5 metre clearance
- Container access with full height roller shutter door
- First floor partitioned offices
- Air Conditioned & carpeted office areas
- Self-contained with amenities
- 3 Parking spaces