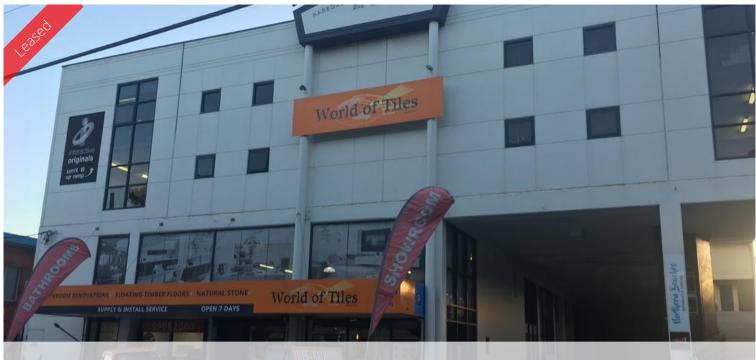

## Great location with good exposure to busy Harbord Road

Warehouse area: 117sqm and office area 28sqm, total 145sqm.

This is modern high clearance warehouse that would suit many businesses. A mezzanine office with a window for fresh air ventilation.

## Features:

- Office space complete with split system air-conditioning
- Great windows from the office to view the warehouse
- Comprises of factory/warehouse with mezzanine office
- High clearance and clear-span factory/warehouse
- Includes kitchenette, toilet and shower
- Two onsite parking spaces located adjecent to the premises