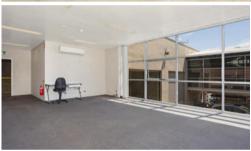

# Sold under the hammer \$885,500!

- Total Area 192sqm Warehouse 150sqm Office 42sqm
- 6 metres High Clear -Span
- Container Access
- 2 Parking Spaces
- Vacant Possession

Warehouse = 150sqm with ground floor self-contained amenities, office = 42sqm, total area = 192sqm. With two parking spaces this is an excellent and versatile warehouse with six metre high clear-span. It has fantastic access to the warehouse and 1st floor office with loads of windows completed with a new air-condition system two months ago. This warehouse presents itself very well and is definitely well worth a look!

## Features:

- High bay warehouse with 6 metres clearance
- Container access with full height roller shutter door
- First floor office, carpeted office area with a new Air Conditioning system
- Self-contained with amenities