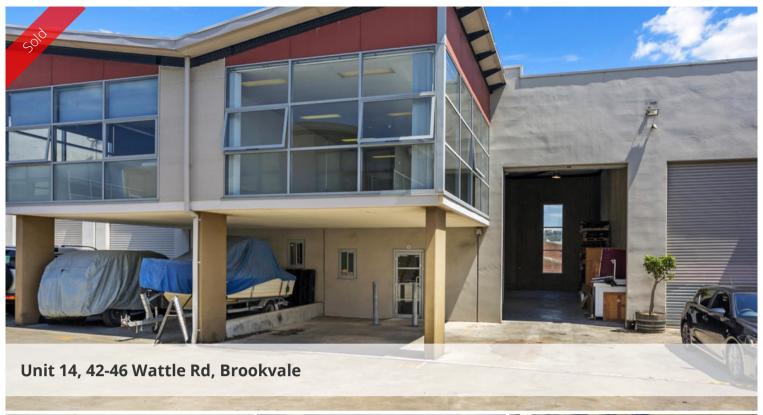

# Sold under the hammer \$885,500!

- Total Area 192sqm Warehouse 150sqm Office 42sqm
- 6 metres High Clear -Span
- Container Access
- 2 Parking Spaces
- Vacant Possession

Warehouse = 150sqm with ground floor self-contained amenities, office = 42sqm, total area = 192sqm. With two parking spaces this is an excellent and versatile warehouse with six metre high clear-span. It has fantastic access to the warehouse and 1st floor office with loads of windows completed with a new air-condition system two months ago. This warehouse presents itself very well and is definitely well worth a look!