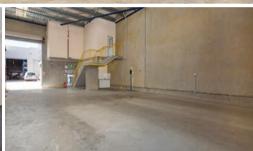

# Sold under the hammer \$885,500!

- Total Area 192sqm Warehouse 150sqm Office 42sqm
- 6 metres High Clear -Span
- Container Access
- 2 Parking Spaces
- Vacant Possession

Warehouse = 150sqm with ground floor self-contained amenities, office = 42sqm, total area = 192sqm. With two parking spaces this is an excellent and versatile warehouse with six metre high clear-span. It has fantastic access to the warehouse and 1st floor office with loads of windows completed with a new air-condition system two months ago. This warehouse presents itself very well and is definitely well worth a look!

## Features:

- High bay warehouse with 6 metres clearance
- Container access with full height roller shutter door
- First floor office, carpeted office area with a new Air Conditioning system
- Self-contained with amenities