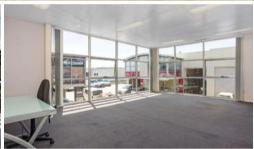

# Sold under the hammer \$885,500!

- Total Area 192sqm Warehouse 150sqm Office 42sqm
- 6 metres High Clear -Span
- Container Access
- 2 Parking Spaces
- Vacant Possession

Warehouse = 150sqm with ground floor self-contained amenities, office = 42sqm, total area = 192sqm. With two parking spaces this is an excellent and versatile warehouse with six metre high clear-span. It has fantastic access to the warehouse and 1st floor office with loads of windows completed with a new air-condition system two months ago. This warehouse presents itself very well and is definitely well worth a look!

## Features:

- High bay warehouse with 6 metres clearance
- Container access with full height roller shutter door
- First floor office, carpeted office area with a new Air Conditioning system
- Self-contained with amenities