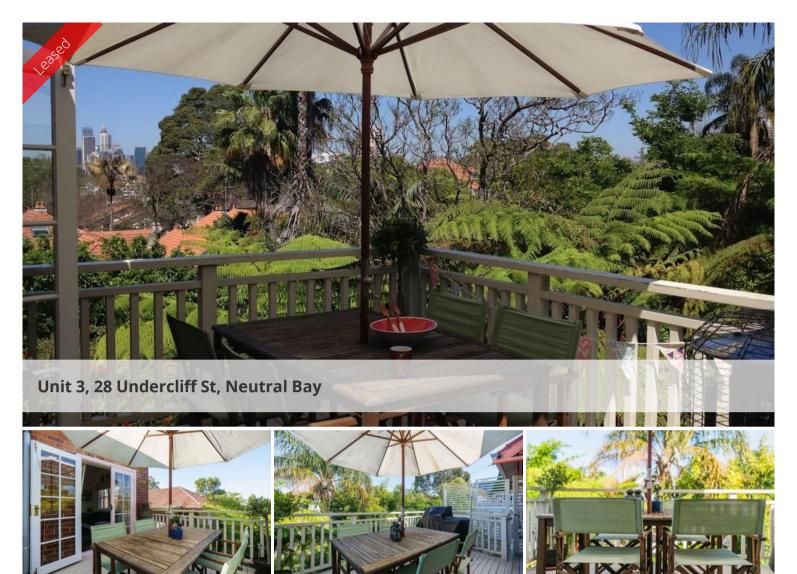

## Leased

This stunning 2 bedroom apartment is in a superb location, only 3km from Sydney CBD. A light bright and spacious boutique Art Deco apartment, 5-10 minutes from the ferry, buses, beaches & city. Plenty of character with high ceilings, polished wooden floors, sash windows and french doors opening onto a private deck deck with city views. Walking distance to Military Road's vibrant range of shops and restaurants. Also plenty of street parking available.

The master bedroom is bright and spacious (4 x 3.2) with additional open plan sunroom (2.3 x 2.6) off the main bedroom. With its stained glass sash windows this would be suitable as a study or nursery. The apartment in 1 of 4 in a boutique Art Deco block (70sqm total) located on the first floor with a total of two bedrooms. The apartment has bags of character, polished wooden floors, sash windows, high ceilings, ceilings fans, an original fireplace. The apartment also features rustic handmade wooden shelving. The are black out blinds throughout. The deck has a beautiful view of the city (even better at night!) and the city fireworks are often visible. One bathroom with bath and over-bath shower. New wooden slatted blinds, extractor fan,