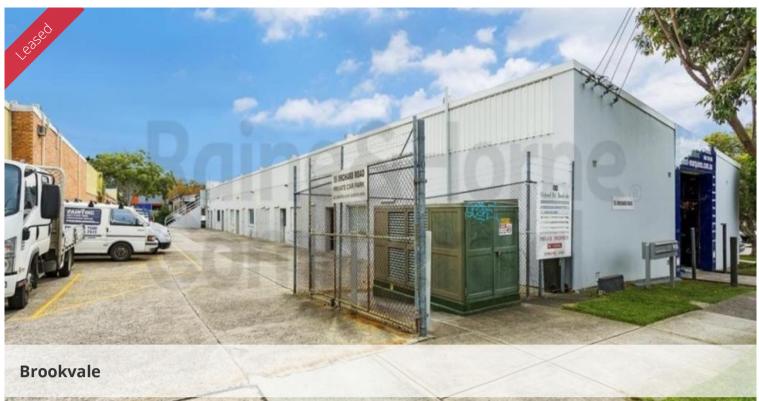

## Rare warehouse to lease

Rare warehouse to lease #Small Office 9sqm #Own Toilet #70sqm warehouse #2 Car spaces

This is a rare warehouse within a tightly held complex. Situated at the end of Ada Avenue this is superbly located, central to Brookvale's thriving trade & industrial precinct well serviced by all amenities.

Location:

Located on the corner of Ada Avenue and Orchard Road, in the heart of Brookvale's industrial and trade precinct, nearby services include, Warringah Mall, trade suppliers, major banks and the post office.