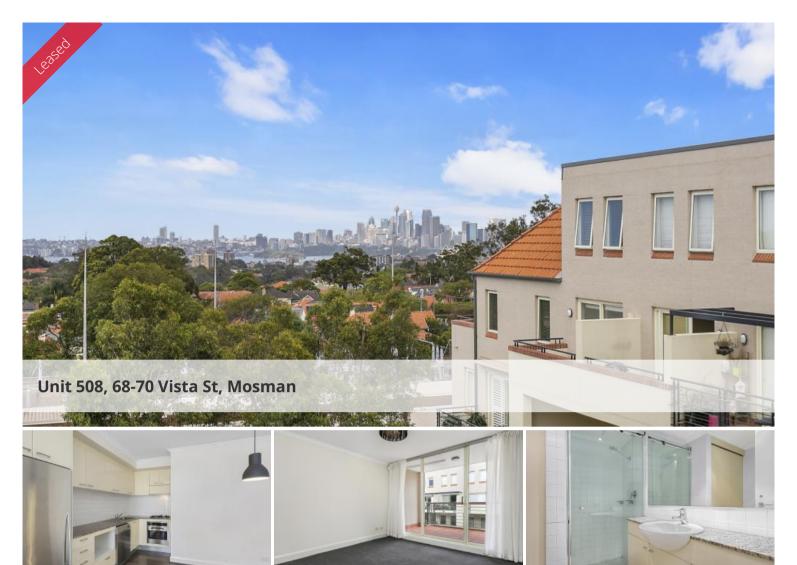

# Deposit Taken

Perfectly positioned within a much sought after block near cosmopolitan Mosman Village, this stylish contemporary apartment is quietly and conveniently located just footsteps away from a host of popular shops, cafes, restaurants, express city buses and a short walk to Balmoral.

#### **Features**

- -Built-In wardrobe, great sized bedroom leading onto the balcony
- -Spacious open plan living and dining leading onto the balcony hosting harbour and city views
- -Modern shower, internal laundry with a LG front loader washing machine
- -Stone bench tops, fisher and pykel fridge with a new dishwasher
- -Freshly painted with new carpet throughout, this apartment is in spotless condition
- -Car space with a lockable storage cage
- -Video intercom, secure building, lift access from the carpark
- -Close to schools, transport and Mosman Village This apartment is immaculately presented with fresh paint and carpet throughout, a new dishwasher.

It boasts a great sized bedroom with natural sunlight, open plan apartment with kitchen, dining and living area plus two balconies and a secure, undercover car space.

Price \$650 per week
Property Type Rental