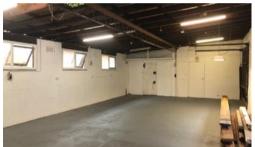

## North Narrabeen, Deposit Taken

North Narrabeen, Deposit Taken

Great size tidy factory bay. Would suit a range of commercial and industrial uses. Located just off Powerworks Road in an established light industrial area of North Narrabeen.

Features

81sqm of clean span space

Suitable for variety of businesses

Long lease available

In the heart of North Narrabeen industrial area

Three phase power with parking

Easy access

The above information provided has been furnished to us by the vendor/s. We have not verified whether or not that information is accurate and do not have any belief in one way or the other in its accuracy. We do not accept any responsibility to any person for its accuracy and do no more than pass it on. All interested parties should make and rely upon their own inquiries in order to determine whether or not this information is in fact accurate.