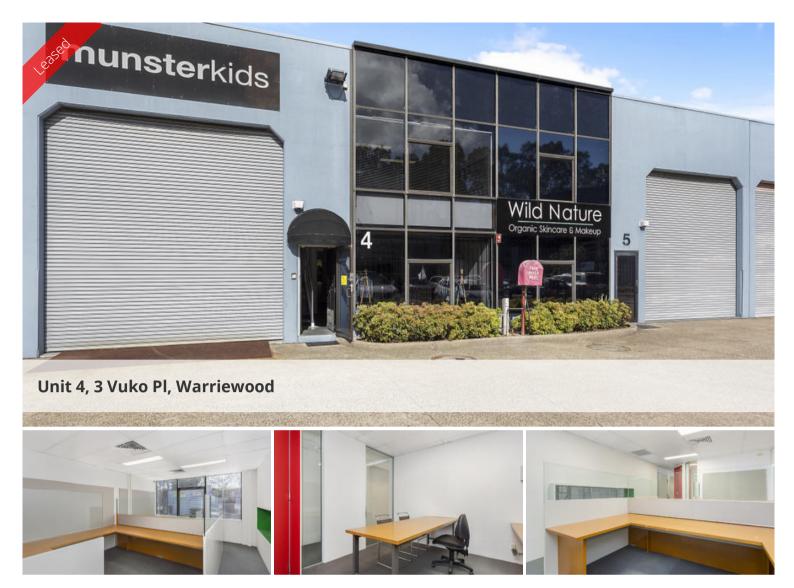

## **Outstanding Clean Warehouse**

4/3 Vuko Place, Warriewood

Outstanding clean warehouse with an open planned office space/showroom/store room, new kitchenette, natural light, great fit-out and air conditioning. Located just off Pittwater Road.

#### Features

- 216sqm Warehouse / Office
- Suitable for variety of businesses
- Long lease available
- In the heart of Warriewood industrial area
- Four parking spaces
- Easy access with high clearance
- Staff amenities on both levels

This is a well-established quiet industrial area with easy access to Pittwater Road.

\*\* All quoted areas/measurement and approximations. Lessees/Purchases must conduct and rely on their own information.\*\*