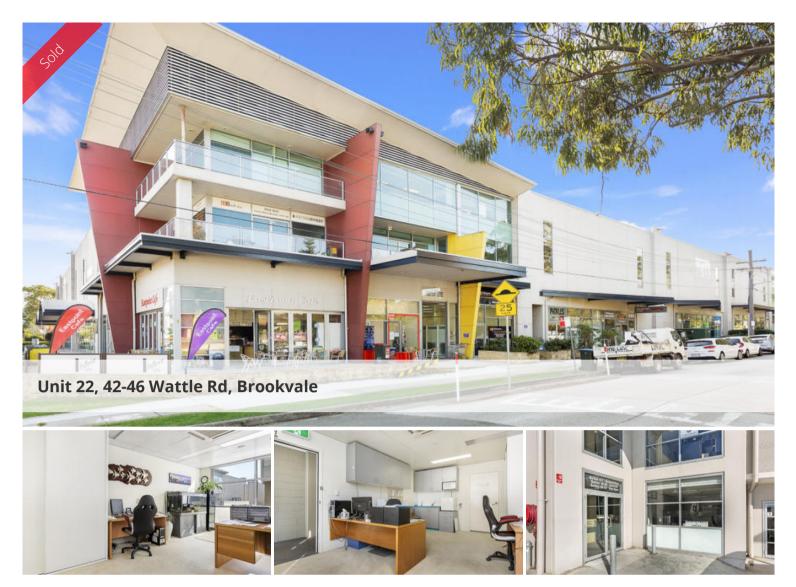

## **Excellent Investment Property**

Office 26sqm; Total area 41sqm; This excellent office space is pleasing to all property investors leased on  $3 \times 3$  with 3% increases this office space is fantastic value. Has its own kitchenette, amenities, natural light and cupboard space. Perfect stepping stone for a first investment.

Fantastic value at \$200,000

3 x 3 Year Lease

3% Increases

\$15,070.56 PA Nett + GST

Strata \$1,162.68pa

Water \$47.36pa

Rates \$1,218.53pa

Area 26 sqm Office; total area 41 sqm with undercover car space