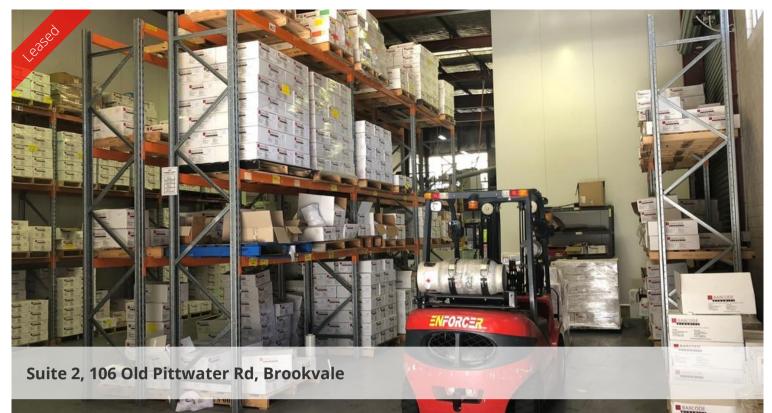

## **Excellent Warehouse Space**

Excellent Warehouse Space close to Westfield's Shopping Mall

- Flexible warehouse space with high clearance
- Airconditioned office space with neutral light
- Amenities for office and warehouse

This warehouse space is available as a whole 780sgm or can be lease into three smaller warehouses 200sgm. All warehouses have a high roll door access with great neutral light, functional clear-span space, own amenities for office and warehouse.