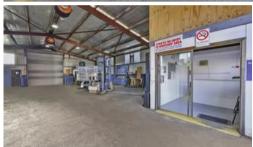

The opportunity to lease a freestanding industrial building is rare, with ample off-street parking both in front of the building and in the rear secure yard situated on the 1,100sqm site.

The property offers excellent signage opportunities and excellent street frontage. Set back from the on-grade parking is an older style clear-span warehouse and to the rear are smaller workshops/storage spaces.

The main warehouse is accessed via two (2) oversized roller doors providing a thoroughfare to the rear yard area.

Total area: 450sqm (approx.)

· Creat aunacure and cianage annorthmitics

The above information provided has been furnished to us by the vendor/s. We have not verified whether or not that information is accurate and do not have any belief in one way or the other in its accuracy. We do not accept any responsibility to any person for its accuracy and do no more than pass it on. All interested parties should make and rely upon their own inquiries in order to determine whether or not this information is in fact accurate.