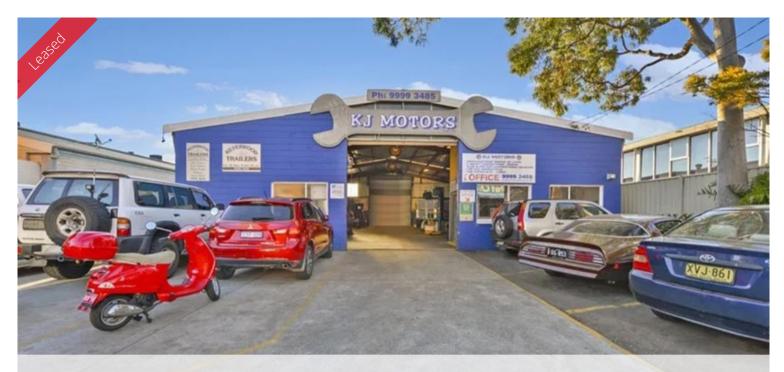

## Freestanding Industrial Building with Exclusive Yard

- Rare freestanding Industrial building
- Secure yard
- High clearance warehouse

3 By The Sea Road, Mona Vale is located perpendicular to Polo Ave and Darley Street West, Mona Vale and runs parallel to Barrenjoey Rd, just a short stroll from Mona Vale Village and major B-line bus interchange.

The opportunity to lease a freestanding industrial building is rare, with ample off-street parking both in front of the building and in the rear secure yard situated on the 1,100sqm site.

The property offers excellent signage opportunities and excellent street frontage. Set back from the on-grade parking is an older style clear-span warehouse and to the rear are smaller workshops/storage spaces.

The main warehouse is accessed via two (2) oversized roller doors providing a thoroughfare to the rear yard area.

Total area: 450sqm (approx.)

· Creat aunacure and cianage annorthmitics

The above information provided has been furnished to us by the vendor/s. We have not verified whether or not that information is accurate and do not have any belief in one way or the other in its accuracy. We do not accept any responsibility to any person for its accuracy and do no more than pass it on. All interested parties should make and rely upon their own inquiries in order to determine whether or not this information is in fact accurate.