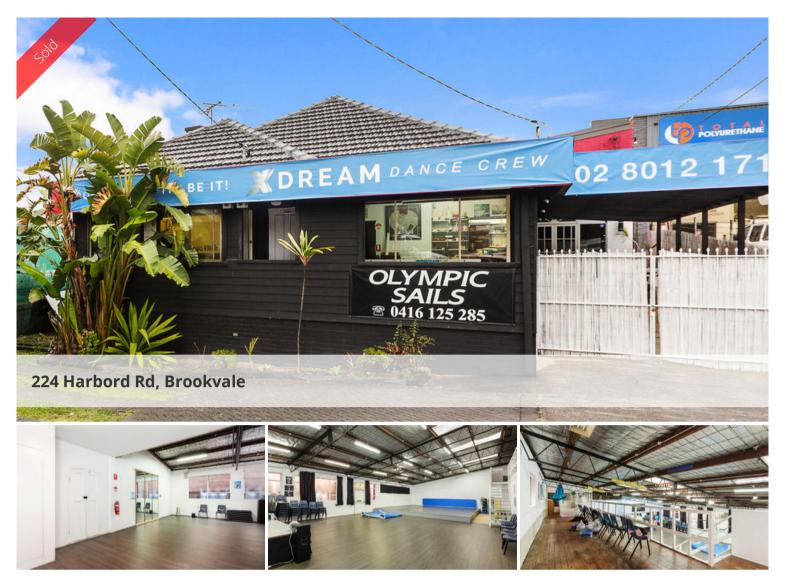

## Warehouse for lease in the heart of Brookvale's industrial precinct

Warehouse area: 275sqm, Additional Mezzanine: 52sqm, Total Area: 327sqm. Council approval dancing studio, great open spaces with full amenities, 2 x storage rooms, waiting area, reception and private studio. The property has polished cement floors under the dancing studio floor with ample natural light.

## FEATURES:

- \* Shared spaces
- \* Full amenities for warehouse
- \* Clearspan warehouse
- \* Elevated storage mezzanine
- \* Great exposure to thousands of vehicles daily
- \* 3 Phase power

. \_ .. .

Price
SOLD for \$2,675,000

Property Type commercial Froperty ID 67
Land Area 766 m2

Warehouse Area