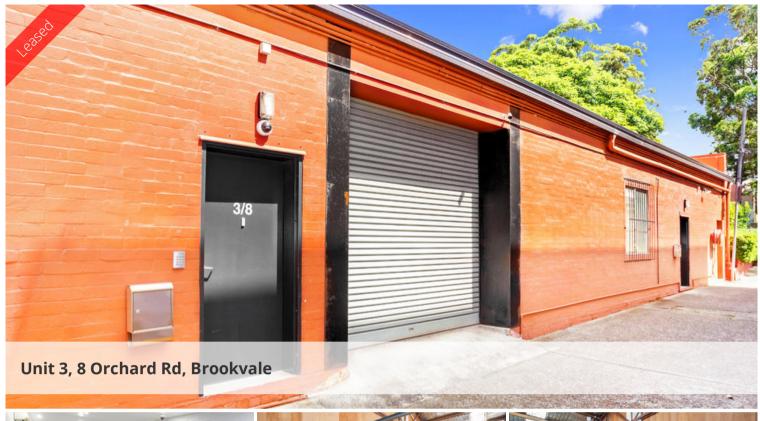

## Clean Bright Warehouse

Excellent Clean Warehouse available for lease

- Excellent location
- Light, bright and affordable
- Popular Estate

Total Area 122sqm. Warehouse 92sqm, Office 30sqm plus 1 car space.

This strata warehouse is located with metres of Pittwater Road in Brookvale. With the actual warehouse being set back from the road noise and traffic will never be an issue.

The property is open and bright with plenty of natural light provided by windows and translucent sheet skylights. A larger roller shutter door off the driveway provides easy access for deliveries and dispatch while ensuring privacy is respected. There is one boom gate secure parking space located on the one way traffic flow driveway to reduce congestion.