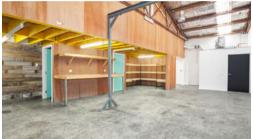

This strata warehouse is located with metres of Pittwater Road in Brookvale. With the actual warehouse being set back from the road noise and traffic will never be an issue.

The property is open and bright with plenty of natural light provided by windows and translucent sheet skylights. A larger roller shutter door off the driveway provides easy access for deliveries and dispatch while ensuring privacy is respected. There is one boom gate secure parking space located on the one way traffic flow driveway to reduce congestion.