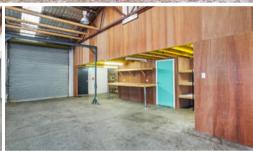

This strata warehouse is located with metres of Pittwater Road in Brookvale. With the actual warehouse being set back from the road noise and traffic will never be an issue.

The property is open and bright with plenty of natural light provided by windows and translucent sheet skylights. A larger roller shutter door off the driveway provides easy access for deliveries and dispatch while ensuring privacy is respected. There is one boom gate secure parking space located on the one way traffic flow driveway to reduce congestion.