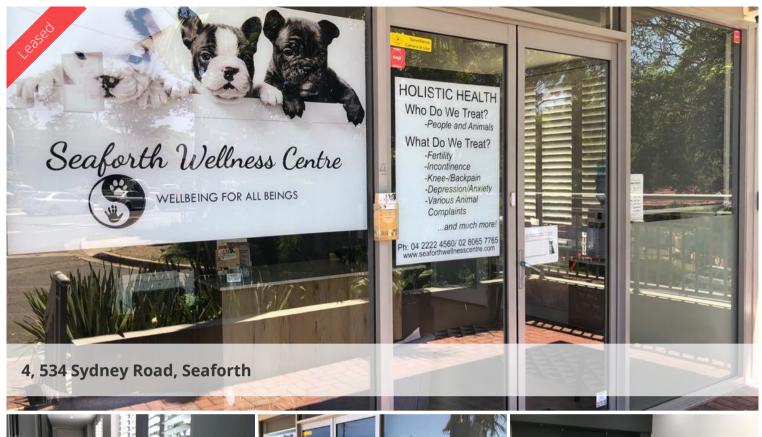

## Consulting Rooms for Short Term Lease

Lockable office avaiable to lease from \$500per week minimum lease 4 weeks.

- \* Fantastic exposure to 4 lanes of traffic
- \* Public Transport at your door step
- \* Ample parking on the street
- \* Ideally suited for Chiropractors or Beauty Therapists
- \* Full Glass frontage, excellent signage opportunity
- \* Ground floor, shop easy to access
- \* Plenty of neighbouring businesses to bring custom to your door
- \* Kitchen facilities available and shared arrangement
- \* A/C / toilet / internet
- \* Lease: \$500 per room + GST Gross pa.
- \* Torms and timing pagatishla