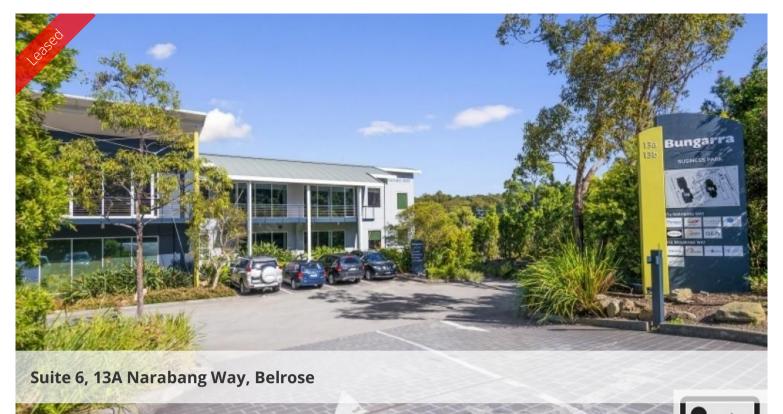

## Office Located in Belrose

Located within the Austlink Business Park, Bungarra Estate is positioned on the southern side of Narabang Way and offers elevated views out over Garigal National Park. The estate consists of two modern three storey office buildings with popular production/warehouse units located to the rear and on-site alfresco café. The location is central to Belrose Supa Centre, Forest Coach bus stops and main arterial roads such as Forest Way and Mona Vale Rd.

**4** 1

Suite 6 13A Narabang **Price** 

Way Belrose

**Property** Commercial **Type** 

**Property** 79

ID

Land Area 0 m2

Office Area