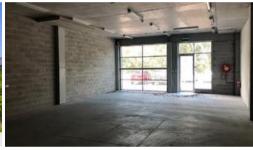

Warehouse 111sqm

5 metres High Clear -Span

Container Access

4 Parking Spaces

Warehouse = 111sqm with ground floor self-contained amenities. With one parking spaces this is an excellent and versatile warehouse with five metre high clear-span. It has fantastic access to the warehouse. This warehouse presents itself very well and is definitely well worth a look!

High bay warehouse with 5 metres clearance Container access with full height roller shutter door Self-contained with amenities 1 Parking space

The above information provided has been furnished to us by the vendor/s. We have not verified whether or not that information is accurate and do not have any belief in one way or the other in its accuracy. We do not accept any responsibility to any person for its accuracy and do no more than pass it on. All interested parties should make and rely upon their own inquiries in order to determine whether or not this information is in fact accurate.