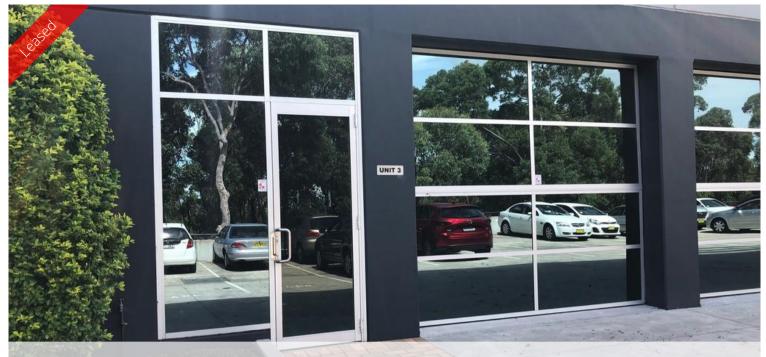

## Warehouse Located in Belrose

Located within the Austlink Business Park, Bungarra Estate is positioned on the southern side of Narabang Way and offers elevated views out over Garigal National Park. The estate consists of two modern three storey office buildings with popular production/warehouse units located to the rear and on-site café. Total Area 111sgm

Warehouse 111sqm

5 metres High Clear -Span

Container Access

4 Parking Spaces

Warehouse = 111sqm with ground floor self-contained amenities. With one parking spaces this is an excellent and versatile warehouse with five metre high clear-span. It has fantastic access to the warehouse. This warehouse presents itself very well and is definitely well worth a look!

High bay warehouse with 5 metres clearance Container access with full height roller shutter door Self-contained with amenities 1 Parking space

The above information provided has been furnished to us by the vendor/s. We have not verified whether or not that information is accurate and do not have any belief in one way or the other in its accuracy. We do not accept any responsibility to any person for its accuracy and do no more than pass it on. All interested parties should make and rely upon their own inquiries in order to determine whether or not this information is in fact accurate.