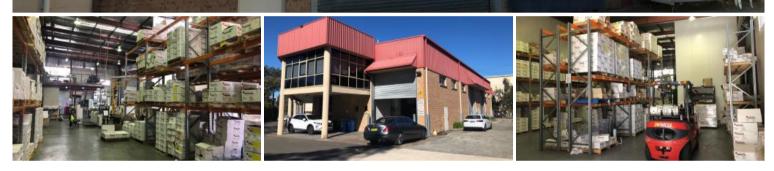

## Warehouse for Lease Brookvale

Warehouse located on Old Pittwatrer Road.

Features:

- Suitable Office Space
- Plus lightweight mezzanine storage
- Roller door access
- Functional clear-span space
- Meals area
- Separate M/F toilets and shower
- On-site parking

Internal Height:

- Approximate only (subject to measure)
- Apex 4.75M
- Walls 3.35M 3.65M
- Roller Door opening Wide 3.98M, High 3.38M

For more information please call Patrick 0417 388 621

\*Disclaimer: Whilst every effort has been made to ensure the accuracy of the information provided by our vendors, Patrick Cowie Real Estate makes no statement, representation or warranty and assumes no legal liability in relation to the accuracy of the information provided. Prospective purchasers are advised to carry out their own due diligence and investigations.