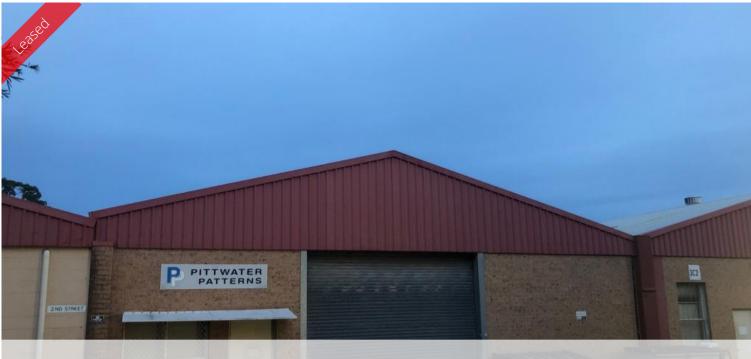

## 3B2, 106 Old Pittwater Rd, Brookvale

## Warehouse for Lease Brookvale

Warehouse located on Old Pittwatrer Road.

Features:

- Suitable Office Space
- Plus lightweight mezzanine storage
- Roller door access
- Functional clear-span space
- Meals area
- Separate M/F toilets and shower
- On-site parking

Internal Height:

- Approximate only (subject to measure)
- Apex 4.75M
- Walls 3.35M 3.65M
- Roller Door opening Wide 3.98M, High 3.38M

For more information please call Patrick 0417 388 621

\*Disclaimer: Whilst every effort has been made to ensure the accuracy of the information provided by our vendors, Patrick Cowie Real Estate makes no statement, representation or warranty and assumes no legal liability in relation to the accuracy of the information provided. Prospective purchasers are advised to carry out their own due diligence and investigations.