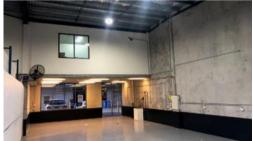

## Warehouse with an Abundance of Natural Light

Warehouse with an Abundance of Natural Light

- Total Area 150sqm Warehouse 150sqm Office 11 sqm at extra cost if needed
- 6 metres High Clear-Span
- Container Access
- 2 Parking Spaces
- Freshly Painted

With two parking spaces this is an excellent and versatile warehouse with six metre high clear-span. It has excellent access to the warehouse and 1st floor office (11sqm at extra cost if needed) with loads of windows with abundance of natural light.