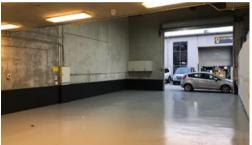

## Warehouse with an Abundance of Natural Light

Warehouse with an Abundance of Natural Light

- Total Area 150sqm Warehouse 150sqm Office 11 sqm at extra cost if needed
- 6 metres High Clear-Span
- Container Access
- 2 Parking Spaces
- Freshly Painted

With two parking spaces this is an excellent and versatile warehouse with six metre high clear-span. It has excellent access to the warehouse and 1st floor office (11sqm at extra cost if needed) with loads of windows with abundance of natural light.