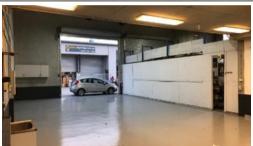

## Warehouse with an Abundance of Natural Light

Warehouse with an Abundance of Natural Light

- Total Area 150sqm Warehouse 150sqm Office 11 sqm at extra cost if needed
- 6 metres High Clear-Span
- Container Access
- 2 Parking Spaces
- Freshly Painted

With two parking spaces this is an excellent and versatile warehouse with six metre high clear-span. It has excellent access to the warehouse and 1st floor office (11sqm at extra cost if needed) with loads of windows with abundance of natural light.