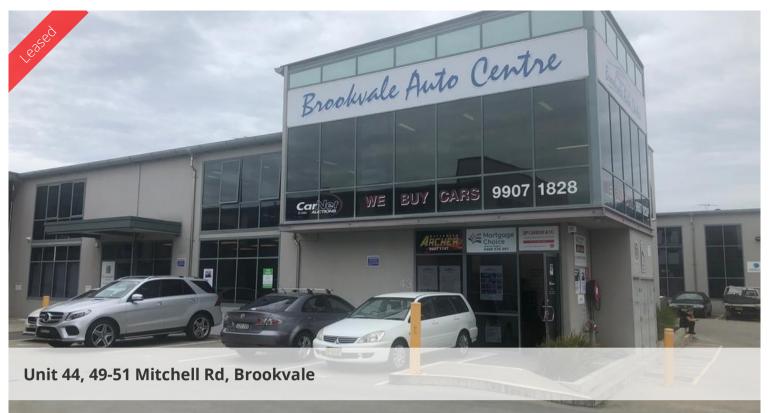

## Warehouse with an Abundance of Natural Light

Warehouse with an Abundance of Natural Light

- Total Area 150sqm Warehouse 150sqm Office 11 sqm at extra cost if needed
- 6 metres High Clear-Span
- Container Access
- 2 Parking Spaces
- Freshly Painted

With two parking spaces this is an excellent and versatile warehouse with six metre high clear-span. It has excellent access to the warehouse and 1st floor office (11sqm at extra cost if needed) with loads of windows with abundance of natural light.