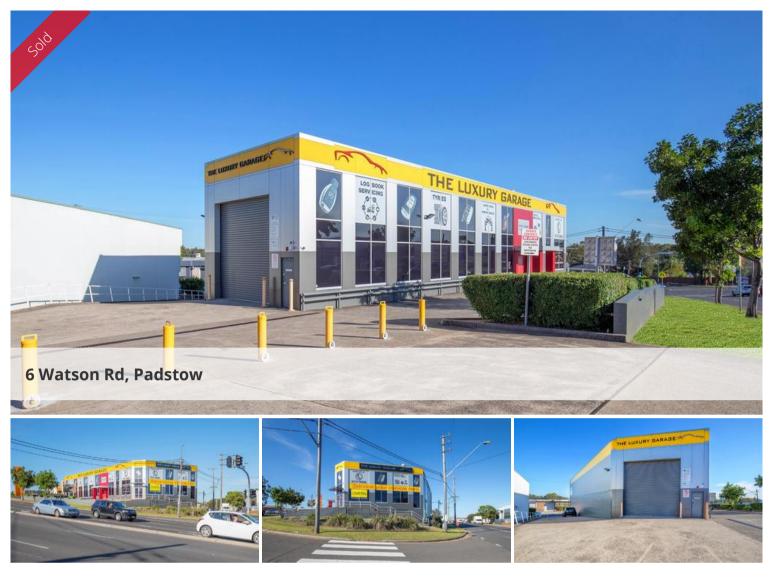

## BLUE CHIP PROPERTY - GATEWAY TO SYDNEY

This landmark property is located on the most high profile corner when entering and exiting the Canterbury-Bankstown municipality's southern boundary.

This locations is neighbouring to the new Bunnings Warehouse currently under construction.

On the most popular intersection in Padstow, this site has high foot traffic and tens of thousands of cars passing per day.

Customer access and parking is easy via the 2 entry points, which enjoy unrestricted street parking.

The building underwent a massive external refurbishment in 2010 and an internal refurbishment in 2018.

With new showroom, Alucobond facade and full electric screen shutters for securing your high value items.