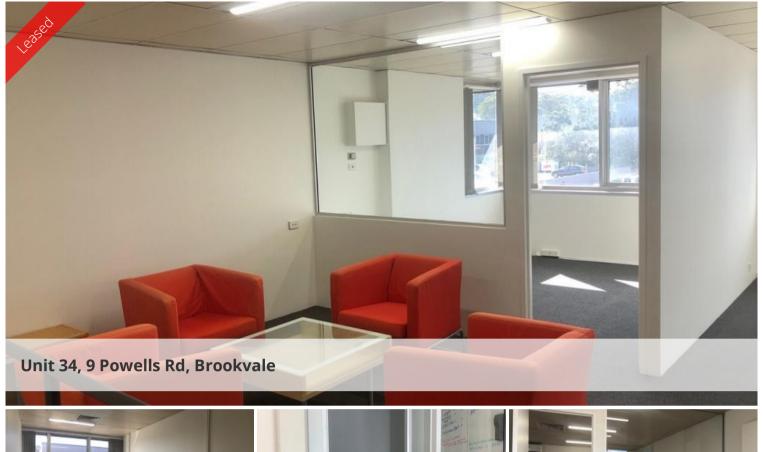

# Light Bright Prime Position in Brookvale

Light Bright Prime Position in Brookvale

43sqm office and 12sqm to 20 sqm of Warehouse space (available at an additional cost).

This office space is located at 9 Powells Road and is bathed in natural light.

The Office suite is freshly painted with new carpet and own toilet.

12sqm to 20 sqm of Warehouse space can be available

This office is suitable for a number of businesses it also has 2 parking spaces.

#### **Features:**

- 2 Parking Spaces
- Natural light
- 12sqm to 20 sqm of Warehouse

Location: In a desirable complex with access to Powells & Mitchell Roads Brookvale.

Close to a variety of business services and Warringah Mall.