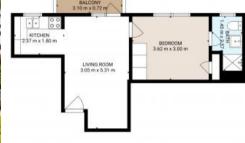

## Abundance of Natural Light

5/16 Clifford Street is nestled in the heart of Mosman – this fabulous location offers an in coming tenant a delightful home.

This apartment is located on the 2nd floor with a balcony; the living room and bedroom are full with natural light. Just one minute to the B-line Bus, Mosman Shops, Restaurants and a short walk to Balmoral.

- Freshly painted ceilings
- Built-in in the bedroom
- Kitchen is clean and tidy
- Clean stylish bathroom
- Excellent access to the CDB transport
- Close to beach, shops, cafes and restaurants

Call - Patrick Cowie 0417 388 621