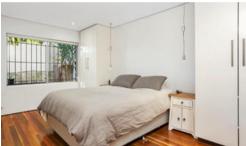

## Features:

- Built-In wardrobes in an excellent sized bedroom
- Spacious open plan living and dining area leading onto the outside deck/courtyard
- Modern bathroom, shower, bath tub and internal laundry
- Stone hench tons with rangehood