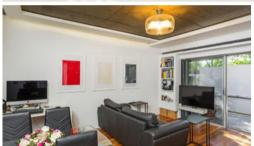

## Spacious open plan living - immaculately presented

Positioned only minutes to the city, this classic ground floor apartment has uncompromised quality finishes. When walking into this apartment you feel that you have walked into a little home moving through the open planned kitchen onto the living area then out to the outside deck/courtyard area approx. 24sqm. This provides you with that outdoor space you have been looking for.

## Features:

- Built-In wardrobes in an excellent sized bedroom
- Spacious open plan living and dining area leading onto the outside deck/courtyard
- Modern bathroom, shower, bath tub and internal laundry
- Stone hench tons with rangehood