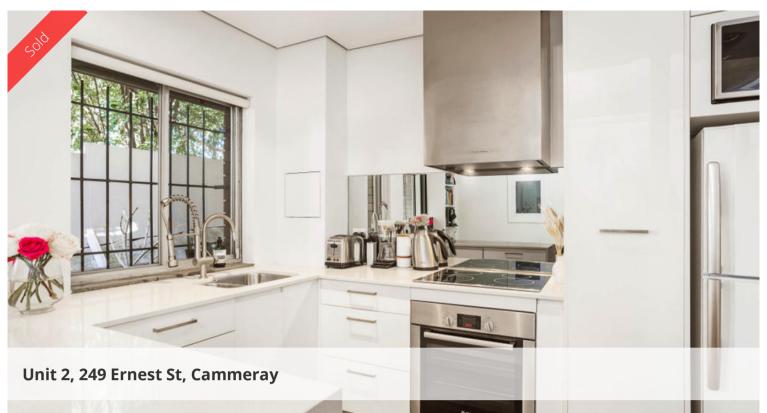

## Spacious open plan living - immaculately presented

Positioned only minutes to the city, this classic ground floor apartment has uncompromised quality finishes. When walking into this apartment you feel that you have walked into a little home moving through the open planned kitchen onto the living area then out to the outside deck/courtyard area approx. 24sqm. This provides you with that outdoor space you have been looking for.

## Features:

- Built-In wardrobes in an excellent sized bedroom
- Spacious open plan living and dining area leading onto the outside deck/courtyard
- Modern bathroom, shower, bath tub and internal laundry
- Stone hench tons with rangehood