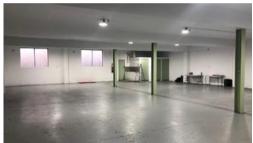

# 218 Harbord Road, Brookvale - "Freestanding Warehouse"

This freestanding warehouse is located at the back of the block of land which sits on 763sqm. With the warehouse located at the back of the block of land it provides for at least 12 car parking spaces at the front of the property.

#### Features

- 12 Parking Spaces
- Full amenities for warehouse
- Clearspan warehouse
- Great exposure to thousands of vehicles daily
- 3 Phase power