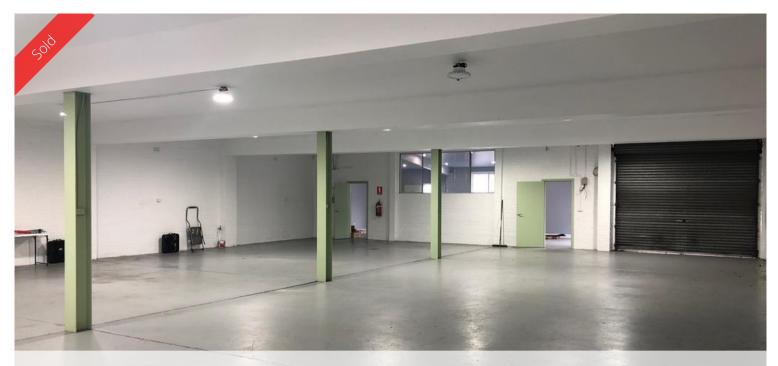

# 218 Harbord Road, Brookvale - "Freestanding Warehouse"

This freestanding warehouse is located at the back of the block of land which sits on 763sqm. With the warehouse located at the back of the block of land it provides for at least 12 car parking spaces at the front of the property.

#### Features

- 12 Parking Spaces
- Full amenities for warehouse
- Clearspan warehouse
- Great exposure to thousands of vehicles daily
- 3 Phase power